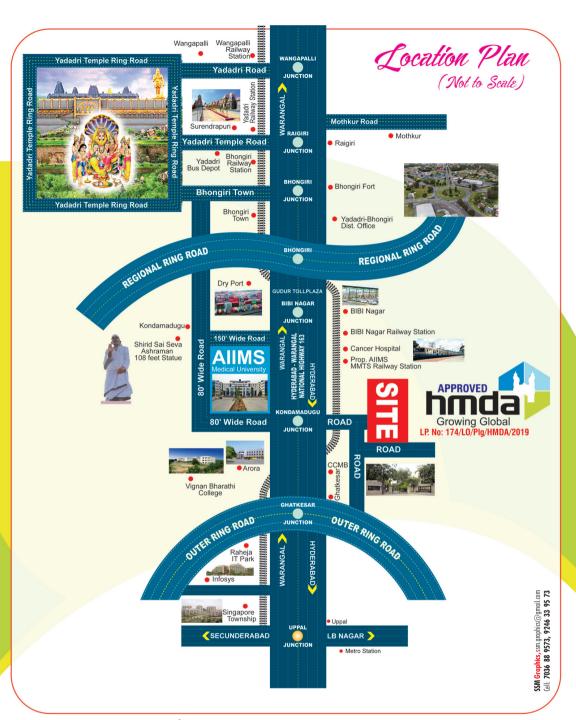

## **LOCATION SURROUNDINGS:**

- ★ Sri Lakshmi Narasimha Swamy Temple
- ★ Infosys Campus
- ★ Singapore Township
- ★ Outer Ring Road & Regional Ring Road
- ★ Kondamadugu Junction
- ★ Hyd Warangal Industrial Growth Corridor
- ★ Yadadri (YTDA) Tourism Hub 2000 Acres
- ★ Metro Train & MMTS @ Yadadri Temple
- ★ Surendrapuri
- ★ Mini Tank Bund & Deer Park
- Entertainment Resorts

- ★ AIIMS Medical University 200 Acres
- ★ CCMB ★ Raheja IT Park
- ★ Yadadri Temple Regional Ring Road
- ★ Hyderabad Warangal NH 163
- ★ Kondamadugu Shri Sai Baba 108' statue
- ★ Near Bibinagar & Ghatkesar
- ★ Prop. Bhongir & B.B.Nagar Railway HUB
- Baswapur Reservoir
- ★ Brindavanam Theme Park
- ★ Bhongir Fort ★ Ropeway
- ★ International Educational Institutions

# **Our Project Surrounding Key Distance from the site**

- Just 1 km distance from Hyderabad Warangal NH 163
- Beside well developed Colonies
- 2 kms distance from Kondamadugu TSRTC Bus Stand
- 1 km from AIIMS
- Near by IT Raheia Park
- Surrounded by many Engineering & PG Colleges
- 5 min. drive to Bibinagar MMTS
- Site located 12 kms before to Yadadri Temple
- Site located 10 kms Outer Ring Road
- Bibinagar Railway station just 2 kms distance